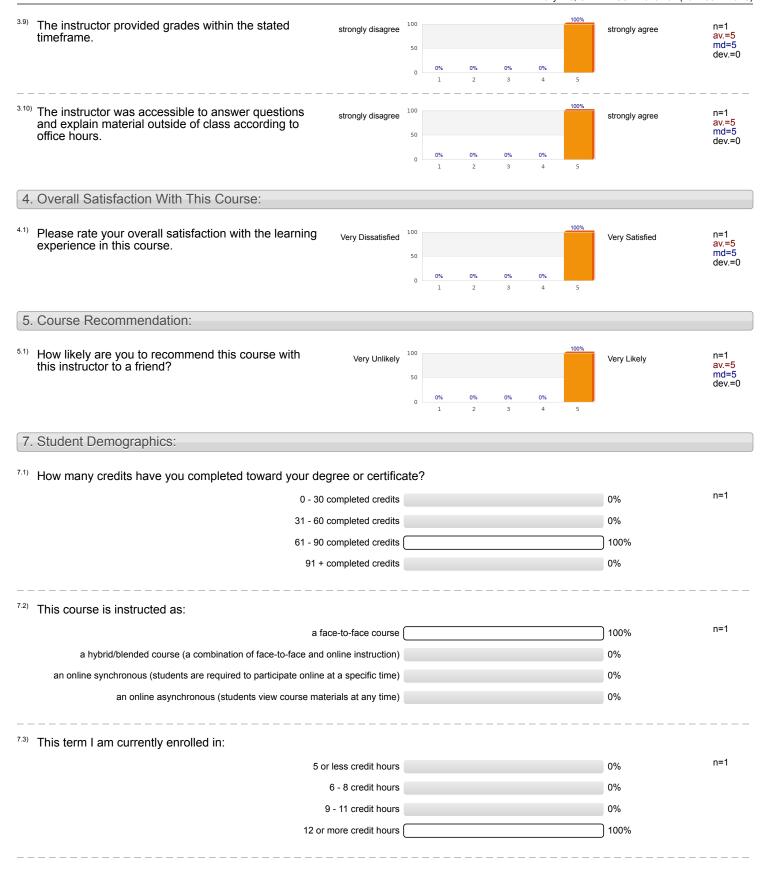

## BC Survey - Results 2023 Fall (16-Week - 231S), CERAMICS II (ARTS2347

Dear Instructor,

Below are the 2023 Fall (16-Week - 231S) survey results for "CERAMICS II (ARTS2347 01231S)".

The overall indicator is listed first.

The second part of the analysis lists the average values of all individual questions.

Comments are listed at the report's end.

If you have any further questions, please reach out to a member of PIER.

Best regards,