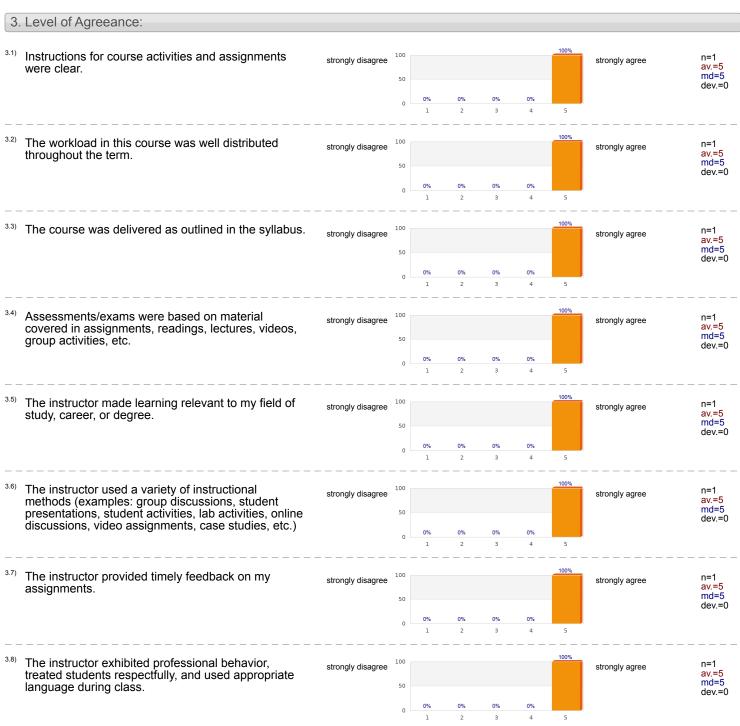

## BC Survey - Results 2023 Fall (16-Week - 231S), CERAMICS II (ARTS2347

Dear Instructor,

Below are the 2023 Fall (16-Week - 231S) survey results for "CERAMICS II (ARTS2347 01231S)".

The overall indicator is listed first.

The second part of the analysis lists the average values of all individual questions.

Comments are listed at the report's end.

If you have any further questions, please reach out to a member of PIER.

Best regards,